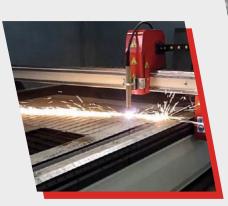

- \* Plasma Cutting
- \* Laser Cutting
- \* Roll Bending
- \* Profile Bending
- \* Milling and Turning Operations

# **Our Machinery Track**

LASER CUTTING MACHINE **CNC OXY/PLASMA CUTTING MACHINE METEOR-1200 PROFILE DRILLING MACHINE CNC PLATE DRILLING MACHINE 4-ROLL CYLINDRICAL BENDING MACHINE 3-ROLL CYLINDRICAL BENDING MACHINE PROFILE BENDING MACHINE CNC GUILLOTINE SHEARS** HYDRAULIC COMBINED (Double) DUAL CYLINDER HYDRAULIC PRESS (500 TONS) **UZAY BAND SAW MACHINE BAND SAW MACHINE DRILLING MACHINES** WELDING MACHINES **MILLING MACHINE TURNING LATHE** 