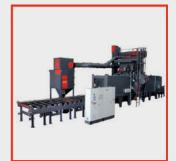

# **Sandblasting and Painting Services**

We have a covered area of 2,700 m2 for painting and sandblasting operations. Our facility can accommodate sandblasting for all sheet and profile sizes between 2200 mm x 700 mm at the entrance mouth. Our automatic sandblasting machine is equipped with 6 turbines. With manual sandblasting management, we can sandblast all products/materials regardless of size.

# **Our Machinery Track**

LASER CUTTING MACHINE **CNC OXY/PLASMA CUTTING MACHINE METEOR-1200 PROFILE DRILLING MACHINE CNC PLATE DRILLING MACHINE 4-ROLL CYLINDRICAL BENDING MACHINE 3-ROLL CYLINDRICAL BENDING MACHINE PROFILE BENDING MACHINE CNC GUILLOTINE SHEARS** HYDRAULIC COMBINED (Double) DUAL CYLINDER HYDRAULIC PRESS (500 TONS) **UZAY BAND SAW MACHINE BAND SAW MACHINE DRILLING MACHINES** WELDING MACHINES **MILLING MACHINE TURNING LATHE** 