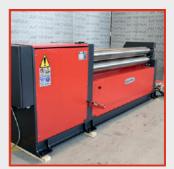

## **Sheet Metal Profile Forming Services**

The shaping of sheet materials is one of the fundamental stages in industrial production. Forming processes are critical steps applied to achieve the desired form of sheet material. This process is typically carried out through sheet bending machines, cylindrical rolling machines, or hydraulic presses.

- \* Plasma Cutting
- \* Laser Cutting
- \* Roll Bending
- \* Profile Bending
- \* Milling and Turning Operations

# **Our Machinery Track**

LASER CUTTING MACHINE **CNC OXY/PLASMA CUTTING MACHINE METEOR-1200 PROFILE DRILLING MACHINE CNC PLATE DRILLING MACHINE 4-ROLL CYLINDRICAL BENDING MACHINE 3-ROLL CYLINDRICAL BENDING MACHINE PROFILE BENDING MACHINE CNC GUILLOTINE SHEARS** HYDRAULIC COMBINED (Double) DUAL CYLINDER HYDRAULIC PRESS (500 TONS) **UZAY BAND SAW MACHINE BAND SAW MACHINE DRILLING MACHINES** WELDING MACHINES **MILLING MACHINE TURNING LATHE** 