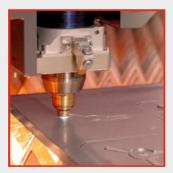

- \* Plasma Cutting
- \* Laser Cutting
- \* Roll Bending
- \* Profile Bending
- \* Milling and Turning Operations

# **Our Machinery Track**

LASER CUTTING MACHINE **CNC OXY/PLASMA CUTTING MACHINE METEOR-1200 PROFILE DRILLING MACHINE CNC PLATE DRILLING MACHINE 4-ROLL CYLINDRICAL BENDING MACHINE 3-ROLL CYLINDRICAL BENDING MACHINE PROFILE BENDING MACHINE CNC GUILLOTINE SHEARS** HYDRAULIC COMBINED (Double) DUAL CYLINDER HYDRAULIC PRESS (500 TONS) **UZAY BAND SAW MACHINE BAND SAW MACHINE DRILLING MACHINES** WELDING MACHINES **MILLING MACHINE TURNING LATHE** 