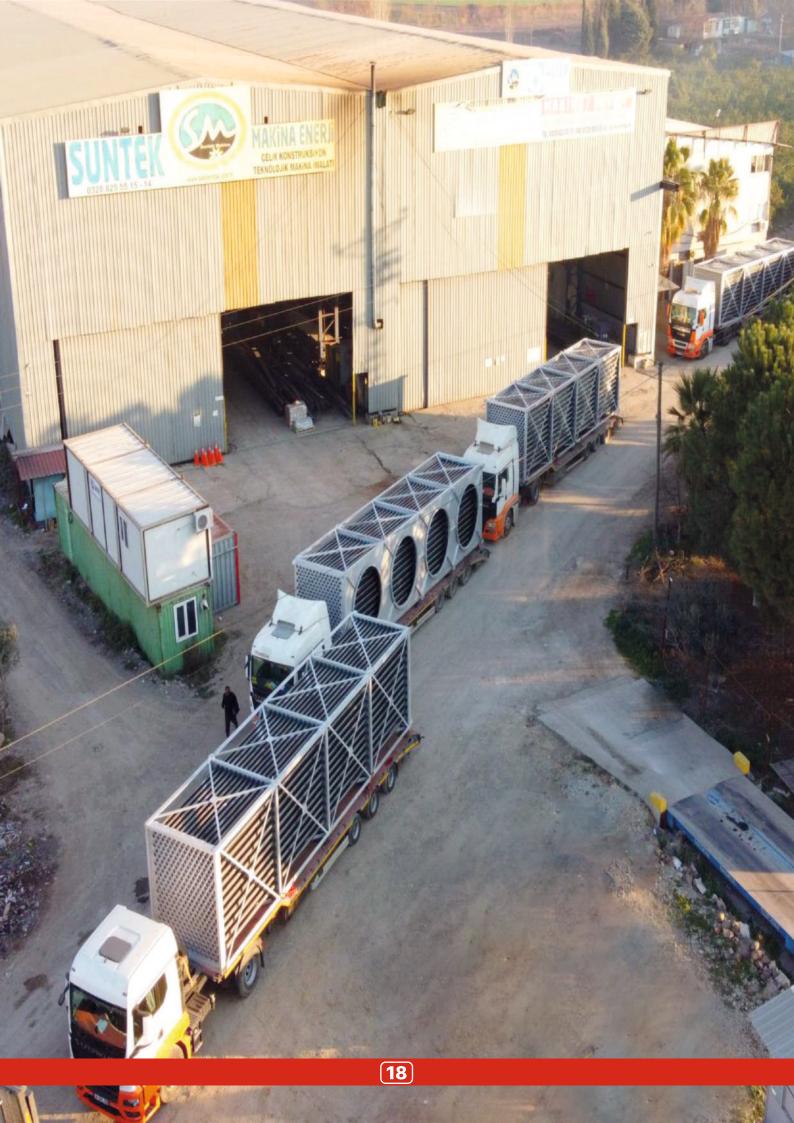

### Filter Wire Cage and Venturi

We provide services to domestic and international customers by manufacturing important components of industrial dust collection systems, namely filter wire cages and venturis. We accomplish the production of these components through 2D wire bending processes, utilizing our electro-galvanizing and electrostatic powder coating systems, along with our experienced team.

We ensure more successful and sustainable dust collection and filtration processes with Wire Cages, the fundamental component of filter systems used to prevent the spread of dust or airborne particles in production and manufacturing areas such as Cement Plants, Chipboard Factories, Iron and Steel Plants, Glass Factories, Mining Operations, and Thermal Power Plants. Regardless of length, we can manufacture these cages with 8 to 24 wires using mass production machinery

- \* Filter Wire Cage Manufacturing
- \* Venturi and Cover Manufacturing
- \* Assembly of Filter Wire Cages, Venturi, and Bags