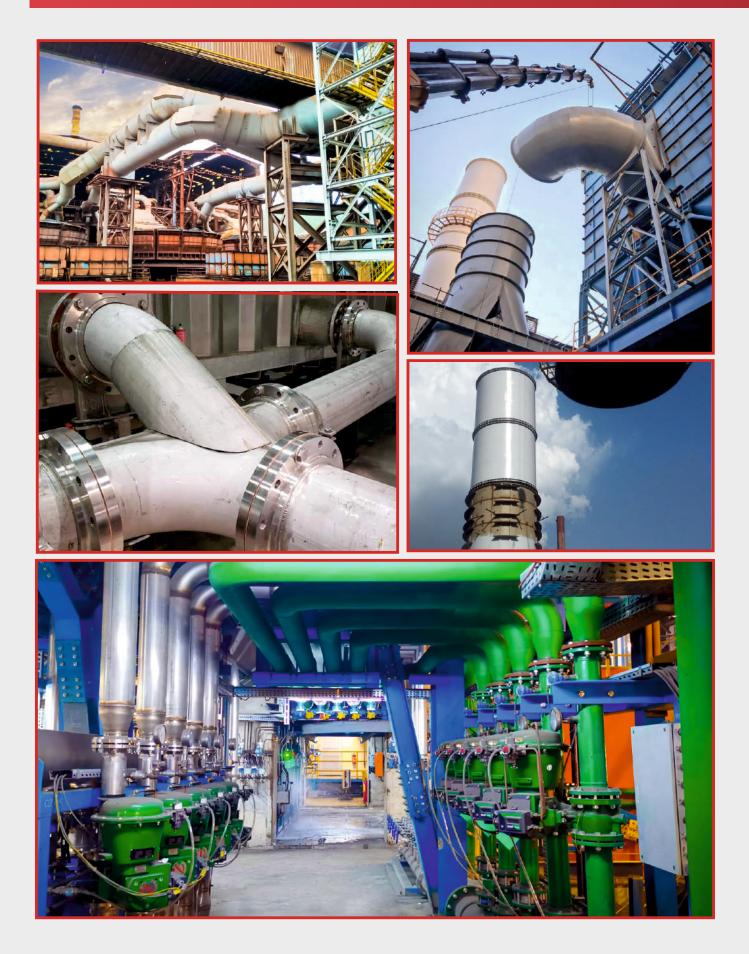

## **Pipe and Chimney Manufacturing**

#### Works

#### **Pipe Manufacturing and Installation**

- \* Kardemir cooling water pipe lining
- \* Kardemir coke lime crushing and screening pipe lining
- \* Eti Soda Dust Collection Pipe Lining
- \* Kardemir pneumatic and hydraulic pipeline lining
- \* ISDEMIR coke lime crushing and screening pipe lining
- \* İSDEMIR Blast Furnace 2 Cooling Water Pipe Lining
- \* ISDEMIR Blast Furnace 3 Pneumatic and Hydraulic Pipeline Lining
- \* Elbow pipes in all direction angles
- \* Reducer pipes
- \* Breeches pipes
- \* Straight pipes
- \* Industrial chimney pipes

### **Chimney installation Works**

- \* In the Kardemir Karabük projects, manufacturing and assembly were carried out in the steelmaking area, with a diameter of 4500mm and a height of 4500mm
- \* In the Kardemir Karabük projects, manufacturing and assembly were carried out in the sintering area, with a diame ter of 6000mm and a height of 52000mm.

9

- \* In the Kardemir Karabük projects, manufacturing and assembly were carried out for the transfer tower in the farm area, with a diameter of 2500mm and a height of 27000mm.
- \* In the Kardemir Karabük projects, manufacturing and assembly were carried out in the lime kiln area, with a diameter of 3000mm and a height of 3000mm

# Pipe and Chimney Installation