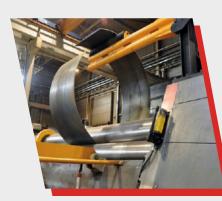

## **Sheet Metal Profile Forming Services**

The shaping of sheet materials is one of the fundamental stages in industrial production. Forming processes are critical steps applied to achieve the desired form of sheet material. This process is typically carried out through sheet bending machines, cylindrical rolling machines, or hydraulic presses.

- \* Plasma Cutting
- \* Laser Cutting
- \* Roll Bending
- \* Profile Bending
- \* Milling and Turning Operations

# **Our Machinery Track**

LASER CUTTING MACHINE **CNC OXY/PLASMA CUTTING MACHINE METEOR-1200 PROFILE DRILLING MACHINE CNC PLATE DRILLING MACHINE 4-ROLL CYLINDRICAL BENDING MACHINE 3-ROLL CYLINDRICAL BENDING MACHINE PROFILE BENDING MACHINE CNC GUILLOTINE SHEARS** HYDRAULIC COMBINED (Double) DUAL CYLINDER HYDRAULIC PRESS (500 TONS) **UZAY BAND SAW MACHINE BAND SAW MACHINE DRILLING MACHINES** WELDING MACHINES **MILLING MACHINE TURNING LATHE** 