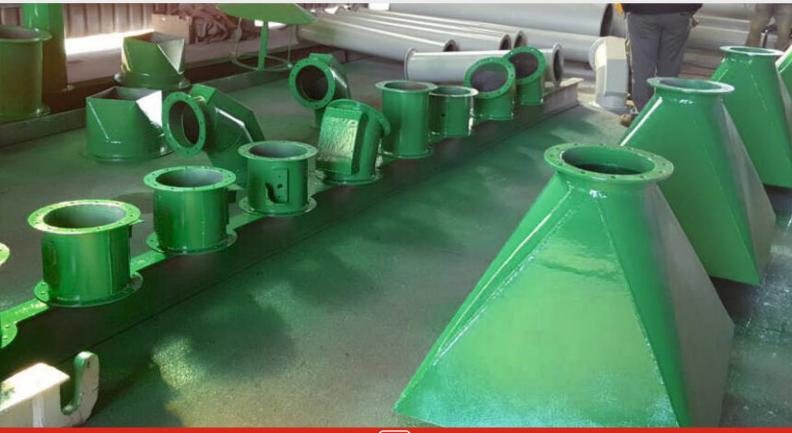

### Filter Wire Cage and Venturi

We provide services to domestic and international customers by manufacturing important components of industrial dust collection systems, namely filter wire cages and venturis. We accomplish the production of these components through 2D wire bending processes, utilizing our electro-galvanizing and electrostatic powder coating systems, along with our experienced team.

We ensure more successful and sustainable dust collection and filtration processes with Wire Cages, the fundamental component of filter systems used to prevent the spread of dust or airborne particles in production and manufacturing areas such as Cement Plants, Chipboard Factories, Iron and Steel Plants, Glass Factories, Mining Operations, and Thermal Power Plants. Regardless of length, we can manufacture these cages with 8 to 24 wires using mass production machinery

- \* Filter Wire Cage Manufacturing
- \* Venturi and Cover Manufacturing
- \* Assembly of Filter Wire Cages, Venturi, and Bags