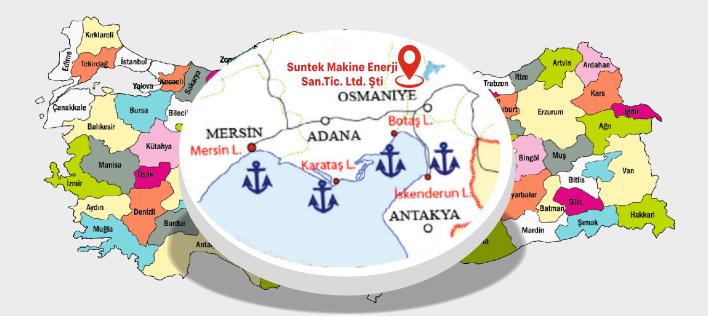

# Where We Are?

SUNTEK Machinery, strategically positioned at a very important point, intersects significant trade routes and is conveniently located for both road and rail transportation. It is situated 50 km away from the İskenderun ports and 150 km away from the Mersin ports.

This provides a significant advantage in logistics activities, enabling the company to offer alternative options to its customers for shipment organization to anywhere in Turkey and the world.