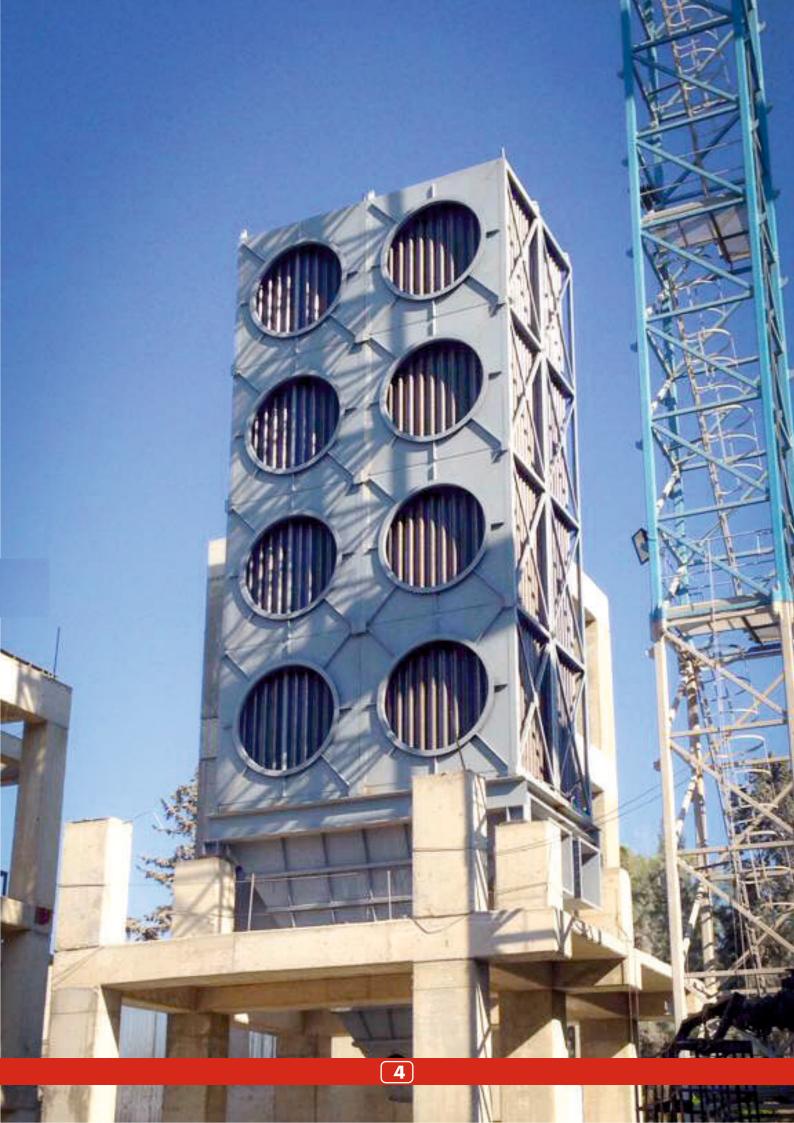

### Filter Wire Cage and Venturi

We provide services to domestic and international customers by manufacturing important components of industrial dust collection systems, namely filter wire cages and venturis. We accomplish the production of these components through 2D wire bending processes, utilizing our electro-galvanizing and electrostatic powder coating systems, along with our experienced team.

We ensure more successful and sustainable dust collection and filtration processes with Wire Cages, the fundamental component of filter systems used to prevent the spread of dust or airborne particles in production and manufacturing areas such as Cement Plants, Chipboard Factories, Iron and Steel Plants, Glass Factories, Mining Operations, and Thermal Power Plants. Regardless of length, we can manufacture these cages with 8 to 24 wires using mass production machinery

- \* Filter Wire Cage Manufacturing
- \* Venturi and Cover Manufacturing
- \* Assembly of Filter Wire Cages, Venturi, and Bags