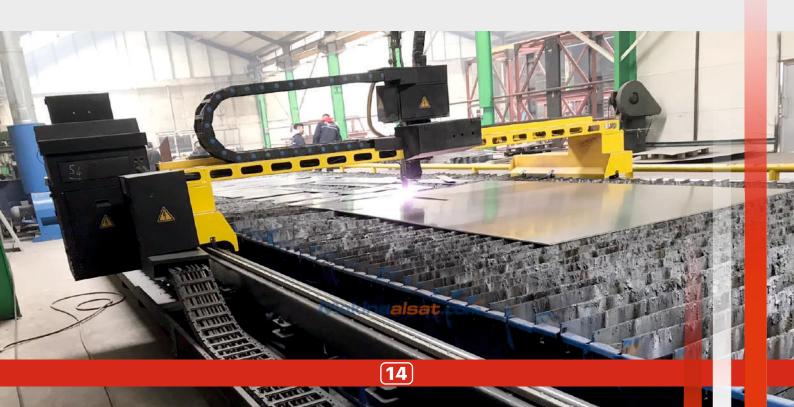

- \* Plasma Cutting
- \* Laser Cutting
- \* Roll Bending
- \* Profile Bending
- \* Milling and Turning Operations

# **Our Machinery Track**

LASER CUTTING MACHINE **CNC OXY/PLASMA CUTTING MACHINE METEOR-1200 PROFILE DRILLING MACHINE CNC PLATE DRILLING MACHINE 4-ROLL CYLINDRICAL BENDING MACHINE 3-ROLL CYLINDRICAL BENDING MACHINE PROFILE BENDING MACHINE CNC GUILLOTINE SHEARS** HYDRAULIC COMBINED (Double) DUAL CYLINDER HYDRAULIC PRESS (500 TONS) **UZAY BAND SAW MACHINE BAND SAW MACHINE DRILLING MACHINES** WELDING MACHINES **MILLING MACHINE TURNING LATHE** 