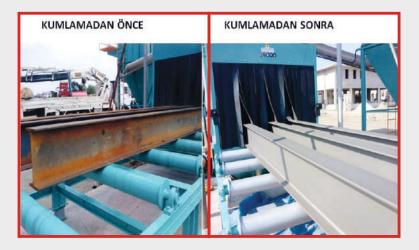

# **Sandblasting and Painting Services**

We have a covered area of 2,700 m2 for painting and sandblasting operations. Our facility can accommodate sandblasting for all sheet and profile sizes between 2200 mm x 700 mm at the entrance mouth. Our automatic sandblasting machine is equipped with 6 turbines. With manual sandblasting management, we can sandblast all products/materials regardless of size.