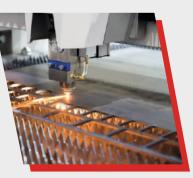

- \* Plasma Cutting
- \* Laser Cutting
- \* Roll Bending
- \* Profile Bending
- \* Milling and Turning Operations

# **Our Machinery Track**

LASER CUTTING MACHINE **CNC OXY/PLASMA CUTTING MACHINE METEOR-1200 PROFILE DRILLING MACHINE CNC PLATE DRILLING MACHINE 4-ROLL CYLINDRICAL BENDING MACHINE 3-ROLL CYLINDRICAL BENDING MACHINE PROFILE BENDING MACHINE CNC GUILLOTINE SHEARS** HYDRAULIC COMBINED (Double) DUAL CYLINDER HYDRAULIC PRESS (500 TONS) **UZAY BAND SAW MACHINE BAND SAW MACHINE DRILLING MACHINES** WELDING MACHINES **MILLING MACHINE TURNING LATHE** 